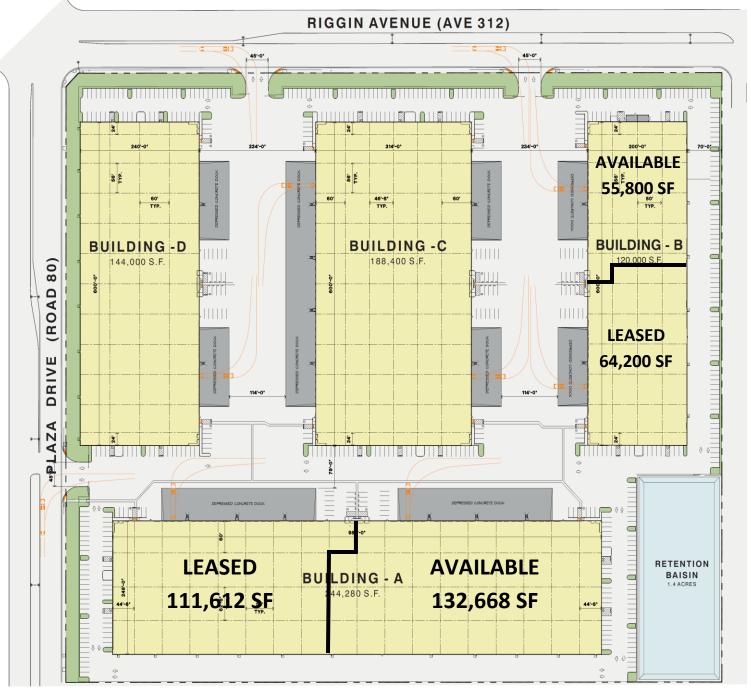

## **DDG 244V**

## **SPECIFICATIONS**

**BUILDING SIZE:** 244,280 SF

**SPACE AVAILABLE:** 132,668 SF

**SPACE DIMENSIONS:** 248' x 436.5' and 492.5'

**COLUMN SPACING:** 56' x 50'

CONCRETE WALLS: 8"

**CONCRETE SLAB:** 6", laser screed