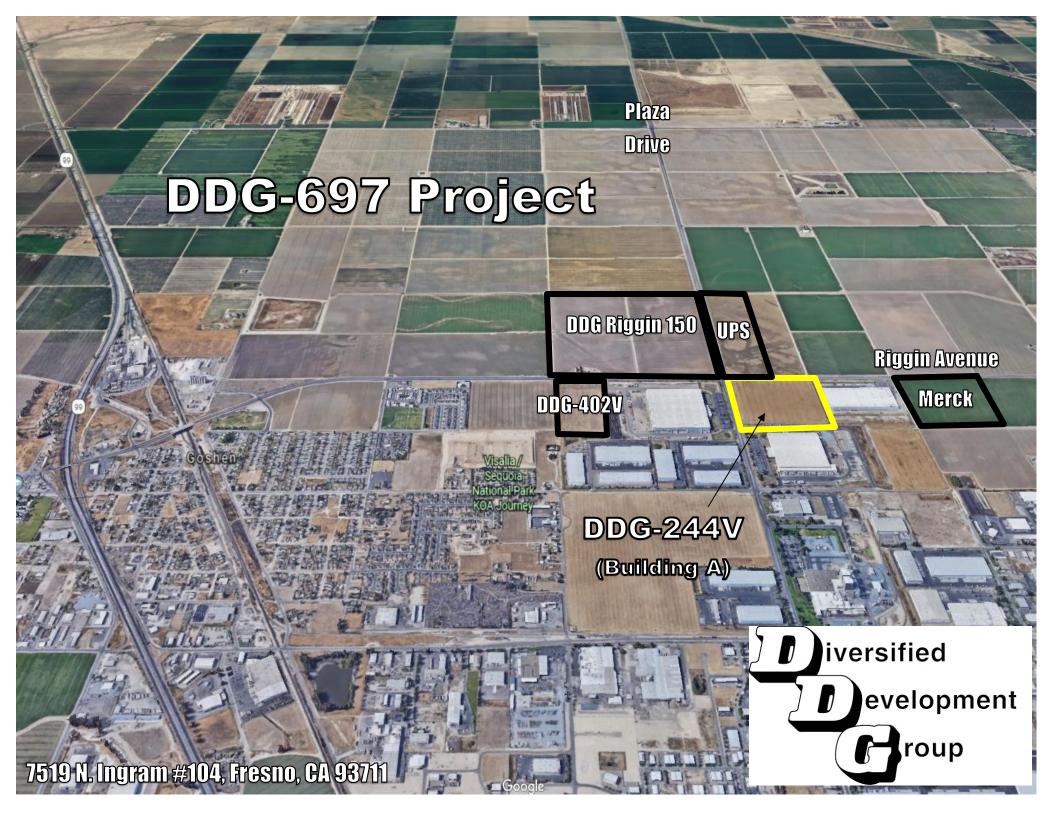

**LOCATION:** Southeast corner Plaza Drive and Riggin

Visalia, CA 93291

For further information, please contact Marcus Pignotti

(559) 225-6363, ext. 8