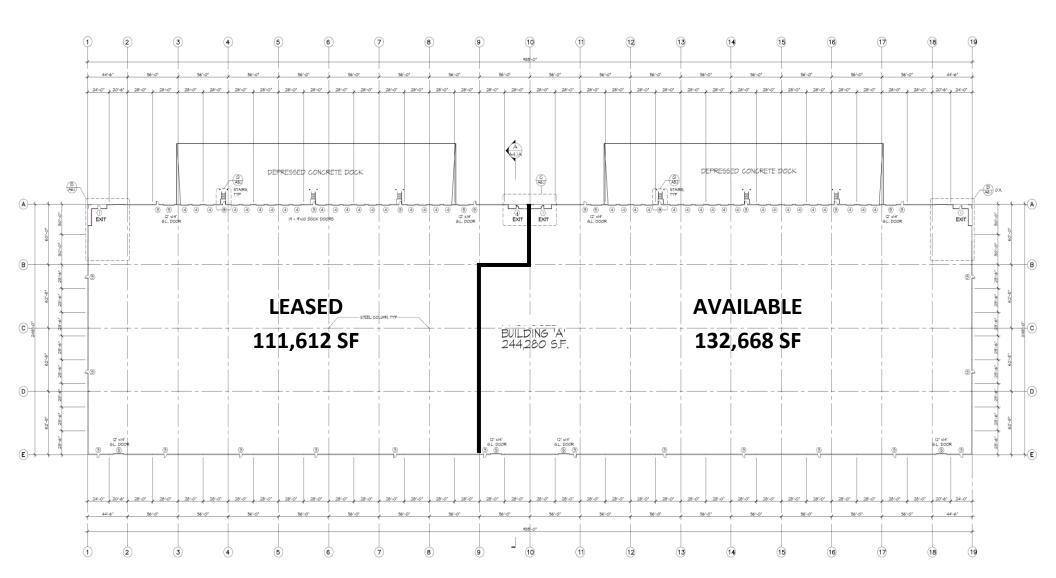

## **SPECIFICATIONS**

**BUILDING SIZE:** 244,280 SF

**SPACE AVAILABLE:** 132,668 SF

**SPACE DIMENSIONS:** 248' x 436.5' and 492.5'

**COLUMN SPACING:** 56' x 50'

CONCRETE WALLS: 8"

**CONCRETE SLAB:** 6", laser screed

**CLEAR HEIGHT:** 30' minimum clear height

**ROOF CONSTRUCTION:** Panelized System

**ROOFING:** .60 TPO

**SKY LIGHTS:** 4' x 8' - 4 per bay

**CROSS DOCK:** 145' truck court

**DOCK CONSTRUCTION:** 60' dock apron, reinforced 6" concrete, ±1% slope

**TRUCK DOORS:** North Elevation. Nineteen (19) 9' x 10' dock high doors and two (2) 12' x 14' grade level doors.

South Elevation. Three (3) 12' x 14' grade level doors.

**FIRE SYSTEM:** K-17 ESFR System with 150 HP booster pump.